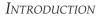

#### 78. Rochester Draft Order

The draft order moves in a horseshoe pattern, beginning with the active player, continuing around the table to the last participant in the group who has not yet drafted a card. The last player in the group selects two cards, instead of one, and drafting continues in reverse order, moving back to the player who began the drafting (the first person who drafted from the pack). If there are still cards remaining, the player who began the drafting selects two cards, and drafting continues again in the opposite direction. (This will only occur with 6- and 7-player Rochester draft.) Once all cards have been drafted, the table judge prepares the drafting area for the next booster pack.

Example #1: Eight players are seated around a table. They are numbered 1-2-3-4-5-6-7-8 in a clockwise order. The active player is Player 1. The first booster pack for Player 1 is opened and placed face up in front of Player 1. After the 30-second review period has expired, the draft order is as follows:

| Player 1—card 1                                                | Player 6—card 6  | Player 6—card 11 |  |  |  |
|----------------------------------------------------------------|------------------|------------------|--|--|--|
| Player 2—card 2                                                | Player 7—card 7  | Player 5—card 12 |  |  |  |
| Player 3—card 3                                                | Player 8—card 8  | Player 4—card 13 |  |  |  |
| Player 4—card 4                                                | Player 8—card 9  | Player 3—card 14 |  |  |  |
| Player 5—card 5                                                | Player 7—card 10 | Player 2—card 15 |  |  |  |
| The next pack to be opened would be Player #2's first booster. |                  |                  |  |  |  |