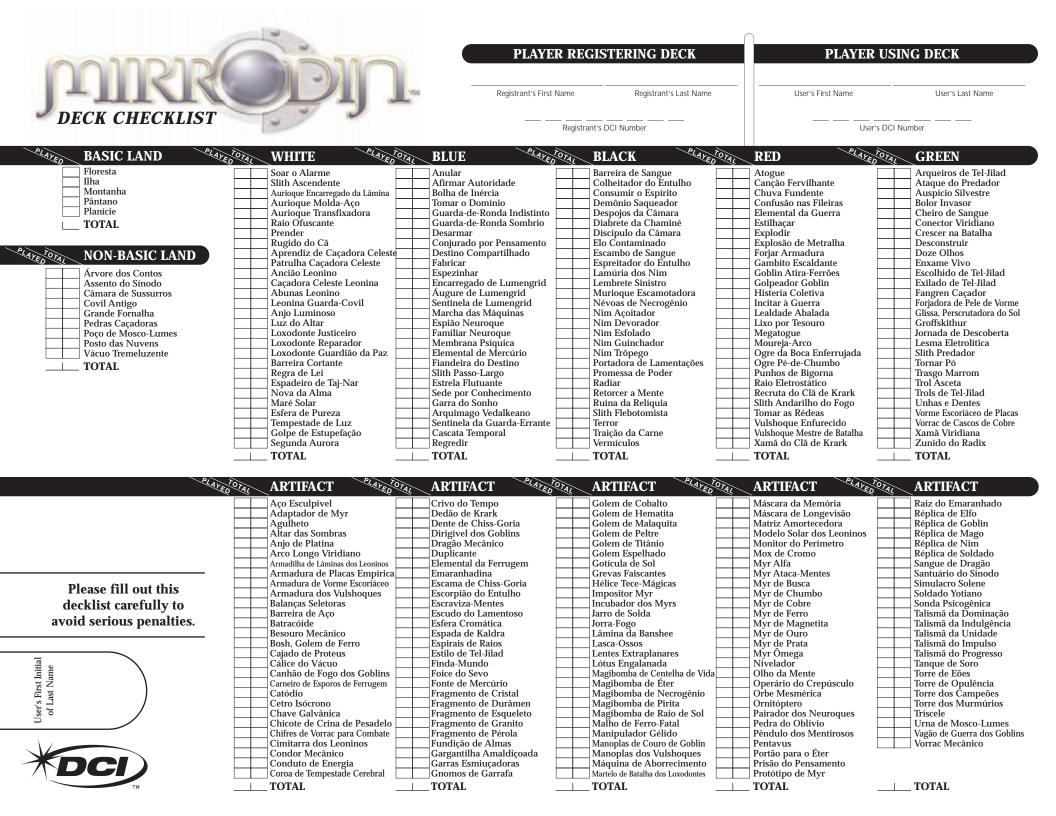

If you're keeping records of your players' performance on paper, you'll want to record the match results as follows on copies of the Match Reporting Form:

|                                        | Make as many  | copies of thi<br>ing number, | is blank form as n | PORT<br>eccessary for your t<br>information in the<br>1 - 1 1 |       | <b>DRM</b><br>ge of |
|----------------------------------------|---------------|------------------------------|--------------------|---------------------------------------------------------------|-------|---------------------|
| NOTE: Do not include lette             | 1 0           |                              |                    |                                                               |       |                     |
| last initial with any DCI <sup>™</sup> |               | <u>10W.</u>                  |                    |                                                               |       |                     |
| <u>Round</u> :                         | 0 1           |                              |                    | Round                                                         | : 02  |                     |
| Winner                                 | Loser         | <u>Draw</u>                  | Wi                 | inner                                                         | Loser | Draw                |
| 11111111                               | 3333333       | 3                            | 1 1 1 1            | 1111                                                          | 66666 | 666                 |
| 2222222                                | 4 4 4 4 4 4 4 | 4                            | 8888               | 8888                                                          | 22222 | 222                 |
| 6666666                                | 7 7 7 7 7 7 7 | 7                            | 7777               | 7777                                                          | 44444 | 444                 |
| 8888888                                | 5 5 5 5 5 5   | 5                            | 3333               | 3333                                                          | 55555 | 555                 |