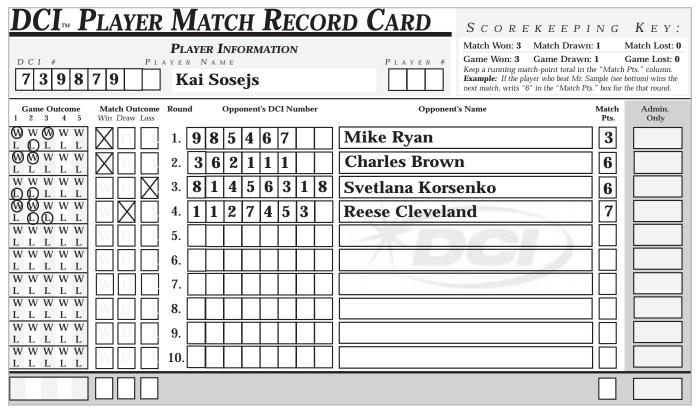

If you're keeping records of your players' performance on paper, you'll want to record the match results as follows on copies of the Match Reporting Form:

|                                        | Make as many  | copies of thi<br>ing number, | is blank form as n | PORT<br>eccessary for your t<br>information in the<br>1 - 1 1 |       | <b>DRM</b><br>ge of |
|----------------------------------------|---------------|------------------------------|--------------------|---------------------------------------------------------------|-------|---------------------|
| NOTE: Do not include lette             | 1 0           |                              |                    |                                                               |       |                     |
| last initial with any DCI <sup>™</sup> |               | <u>10W.</u>                  |                    |                                                               |       |                     |
| <u>Round</u> :                         | 0 1           |                              |                    | Round                                                         | : 02  |                     |
| Winner                                 | Loser         | <u>Draw</u>                  | Wi                 | inner                                                         | Loser | Draw                |
| 11111111                               | 3333333       | 3                            | 1 1 1 1            | 1111                                                          | 66666 | 666                 |
| 2222222                                | 4 4 4 4 4 4 4 | 4                            | 8888               | 8888                                                          | 22222 | 222                 |
| 6666666                                | 7 7 7 7 7 7 7 | 7                            | 7777               | 7777                                                          | 44444 | 444                 |
| 8888888                                | 5 5 5 5 5 5   | 5                            | 3333               | 3333                                                          | 55555 | 555                 |